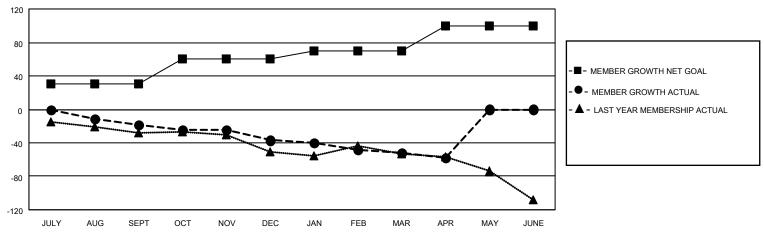

#### GOALS AND ACTUAL MEMBERS CUMULATIVE

| DROPPED CLUBS: 1 |     | 25 CLUBS OF 61 ADDED 1 OR MORE<br>NEW MEMBERS | GENDER DISTRIBUTION  MALE 954 (69.99%) |                  |     |
|------------------|-----|-----------------------------------------------|----------------------------------------|------------------|-----|
| DROPPED MEMBERS  |     |                                               | FEMALE                                 | 409 (30.01%)     |     |
| DECEASED         | 31  | CLICK HERE FOR CUMULATIVE                     | TOTAL FAMILY UNIT MEMBERS              |                  | 232 |
| CLUB CANCELLED   | 0   | MEMBERSHIP DATA                               |                                        | 2 22/1/20 1/4/ 5 | 117 |
| OTHER 101        |     |                                               | FAMILY MEMBERS PAYING HALF             |                  | 117 |
| TOTAL            | 132 |                                               | Bolo                                   |                  |     |